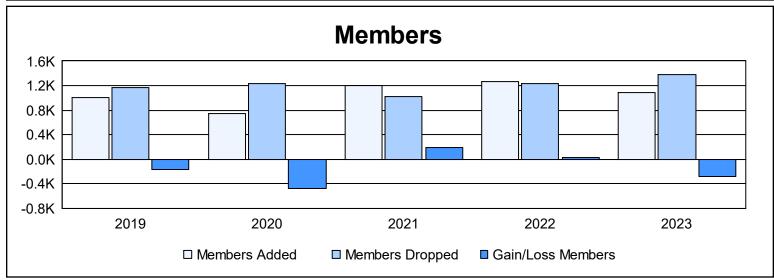

| Year      | New<br>Clubs | Dropped<br>Clubs | Gain/<br>Loss<br>Clubs | New<br>Members | Charter<br>Members | Reinstate<br>Members | Transfer<br>Members | Total<br>Member<br>Added | Total<br>Members<br>Dropped | Gain/<br>Loss<br>Members |
|-----------|--------------|------------------|------------------------|----------------|--------------------|----------------------|---------------------|--------------------------|-----------------------------|--------------------------|
| 2018-2019 | 5            | 10               | -5                     | 642            | 184                | 86                   | 88                  | 1,000                    | 1,169                       | -169                     |
| 2019-2020 | 1            | 10               | -9                     | 497            | 46                 | 135                  | 73                  | 751                      | 1,229                       | -478                     |
| 2020-2021 | 8            | 7                | 1                      | 824            | 221                | 76                   | 83                  | 1,204                    | 1,020                       | 184                      |
| 2021-2022 | 9            | 12               | -3                     | 839            | 262                | 104                  | 58                  | 1,263                    | 1,232                       | 31                       |
| 2022-2023 | 9            | 22               | -13                    | 703            | 223                | 81                   | 83                  | 1,090                    | 1,377                       | -287                     |
| Average   | 6            | 12               | -6                     | 701            | 187                | 96                   | 77                  | 1,062                    | 1,205                       | -144                     |