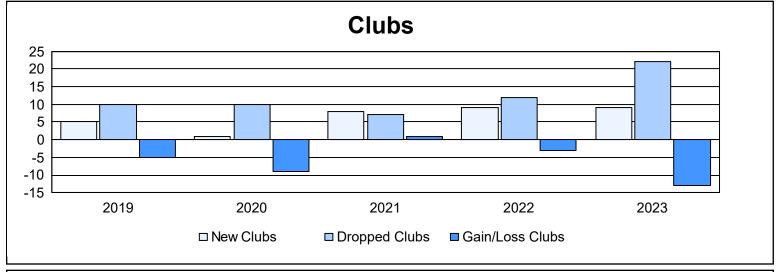

| Year      | New<br>Clubs | Dropped<br>Clubs | Gain/<br>Loss<br>Clubs | New<br>Members | Charter<br>Members | Reinstate<br>Members | Transfer<br>Members | Total<br>Member<br>Added | Total<br>Members<br>Dropped | Gain/<br>Loss<br>Members |
|-----------|--------------|------------------|------------------------|----------------|--------------------|----------------------|---------------------|--------------------------|-----------------------------|--------------------------|
| 2018-2019 | 5            | 10               | -5                     | 642            | 184                | 86                   | 88                  | 1,000                    | 1,169                       | -169                     |
| 2019-2020 | 1            | 10               | -9                     | 497            | 46                 | 135                  | 73                  | 751                      | 1,229                       | -478                     |
| 2020-2021 | 8            | 7                | 1                      | 824            | 221                | 76                   | 83                  | 1,204                    | 1,020                       | 184                      |
| 2021-2022 | 9            | 12               | -3                     | 839            | 262                | 104                  | 58                  | 1,263                    | 1,232                       | 31                       |
| 2022-2023 | 9            | 22               | -13                    | 703            | 223                | 81                   | 83                  | 1,090                    | 1,377                       | -287                     |
| Average   | 6            | 12               | -6                     | 701            | 187                | 96                   | 77                  | 1,062                    | 1,205                       | -144                     |